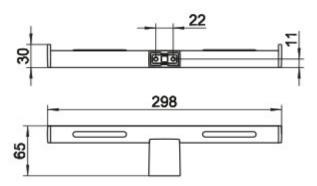

## **SPECIFICATION SHEET - bathroom accessories**

| BRAND:                         | KEUCO              | Product Photo: |
|--------------------------------|--------------------|----------------|
| ORIGIN:                        | Germany            |                |
| SERIES:                        | PLAN               |                |
| PRODUCT<br>DESCRIPTION:        | Double roll holder |                |
| MODEL No.                      | 14963 010003       |                |
| FINISH/COLOUR:                 | Chrome-plated      |                |
| DIMENSIONS:                    | 298mm W x 65mm H   |                |
| OPTIONAL<br>MATCHING<br>PARTS: |                    |                |